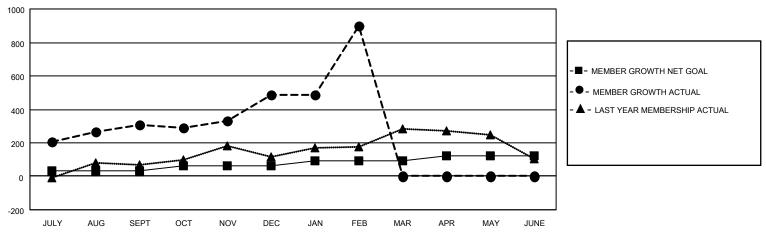

## GOALS AND ACTUAL MEMBERS CUMULATIVE

| DROPPED CLUBS: 5 |     | 97 CLUBS OF 143 ADDED 1 OR MORE<br>NEW MEMBERS | GENDER DISTRIBUTION  MALE 3,229 (77.03%) |                                         |       |
|------------------|-----|------------------------------------------------|------------------------------------------|-----------------------------------------|-------|
| DROPPED MEMBERS  |     |                                                | FEMALE                                   | 963 (22.97%)                            |       |
| DECEASED         | 11  | CLICK HERE FOR CUMULATIVE                      | TOTAL FAMILY UNIT MEMBERS                |                                         | 1,140 |
| CLUB CANCELLED   | 53  | MEMBERSHIP DATA                                |                                          | 2 2 1 1 1 1 1 1 1 1 1 1 1 1 1 1 1 1 1 1 | 622   |
| OTHER 189        |     |                                                | FAMILY MEMBERS PAYING HALF DUES          |                                         | 633   |
| TOTAL            | 253 |                                                |                                          |                                         |       |

## MONTHLY MEMBERSHIP PROGRESS REPORT

LOCATION INDIA District 320 D Results as of: 2/28/2021

| Clubs         |               |             |               | Members               |                        |                         |                                                    |  |
|---------------|---------------|-------------|---------------|-----------------------|------------------------|-------------------------|----------------------------------------------------|--|
|               | RESULTS FOR   | R 2020-2021 |               | RESULTS FOR 2020-2021 |                        |                         |                                                    |  |
| QUARTER       | NEW CLUB GOAL | NEW CLUBS   | DROPPED CLUBS | QUARTER MEM           | BER GROWTH NET<br>GOAL | MEMBER GROWTH<br>ACTUAL | DROPPED<br>MEMBERS ACTUAL<br>(including transfers) |  |
| JULY/AUG/SEPT | 1             | 7           | 0             | JULY/AUG/SEPT         | 30                     | 409                     | 96                                                 |  |
| OCT/NOV/DEC   | 1             | 9           | 0             | OCT/NOV/DEC           | 30                     | 288                     | 103                                                |  |
| JAN/FEB/MAR   | 1             | 22          | 5             | JAN/FEB/MAR           | 30                     | 467                     | 54                                                 |  |
| APR/MAY/JUNE  | 1             | 0           | 0             | APR/MAY/JUNE          | 30                     | 0                       | 0                                                  |  |