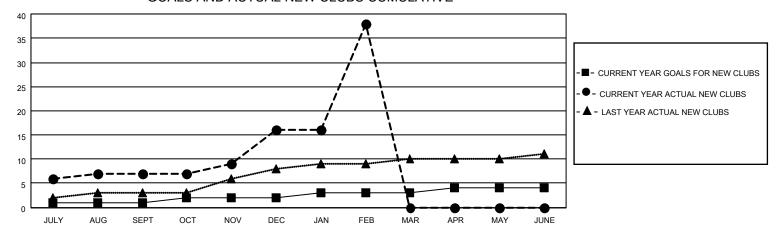

## GOALS AND ACTUAL NEW CLUBS CUMULATIVE

## MONTHLY MEMBERSHIP PROGRESS REPORT

LOCATION INDIA District 320 D Results as of: 2/28/2021

| Clubs         |               |             |               | Members               |                        |                         |                                                    |  |
|---------------|---------------|-------------|---------------|-----------------------|------------------------|-------------------------|----------------------------------------------------|--|
|               | RESULTS FOR   | R 2020-2021 |               | RESULTS FOR 2020-2021 |                        |                         |                                                    |  |
| QUARTER       | NEW CLUB GOAL | NEW CLUBS   | DROPPED CLUBS | QUARTER MEM           | BER GROWTH NET<br>GOAL | MEMBER GROWTH<br>ACTUAL | DROPPED<br>MEMBERS ACTUAL<br>(including transfers) |  |
| JULY/AUG/SEPT | 1             | 7           | 0             | JULY/AUG/SEPT         | 30                     | 409                     | 96                                                 |  |
| OCT/NOV/DEC   | 1             | 9           | 0             | OCT/NOV/DEC           | 30                     | 288                     | 103                                                |  |
| JAN/FEB/MAR   | 1             | 22          | 5             | JAN/FEB/MAR           | 30                     | 467                     | 54                                                 |  |
| APR/MAY/JUNE  | 1             | 0           | 0             | APR/MAY/JUNE          | 30                     | 0                       | 0                                                  |  |